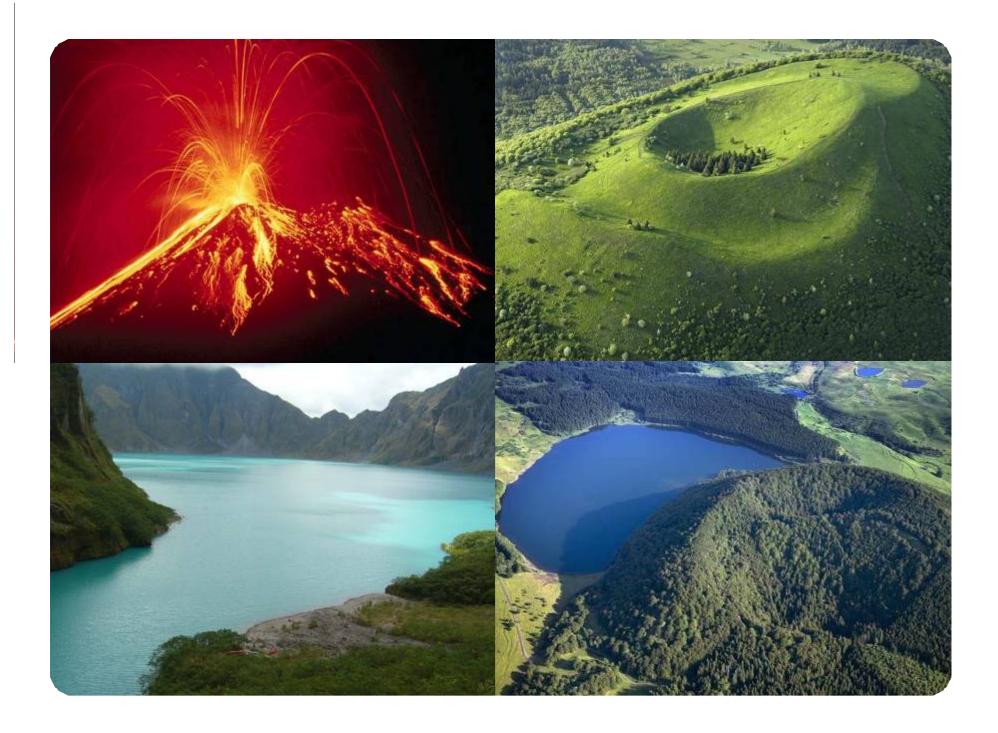

### > GEOLOGICAL FACTS

A volcano is an opening, or rupture, in a planet's surface or crust, which allows hot, molten rock, ash, and gases to escape from below the surface. Volcanic activity involving the extrusion of rock tends to form mountains or features like mountains over a period of time.

Lava is molten rock expelled by a volcano during an eruption.